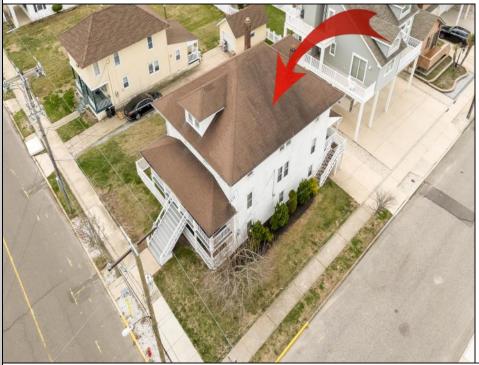

## COMMENTS

LOT in the Heart of Sea Isle City – 4200 Central Ave Exceptional Opportunity to Build a Spacious Single-Family Home! Don\'t miss this rare chance to own a very large, buildable single-family lot in the heart of Sea Isle City! Measuring 55\' x 75\', this generously sized single family lot offers the ideal footprint to build a very spacious custom single-family home—a true rarity in such a central location. Please Note: The existing structure will be removed prior to settlement, per a determination by the City of Sea Isle City, following a prior subdivision. Perfectly positioned just steps from top-rated restaurants, shopping, entertainment, and all the best Sea Isle has to offer, this lot is ideal for builders, investors, or anyone looking to design a one-of-a-kind beach retreat. Whether you\'re envisioning a year-round residence or a luxurious vacation escape, this is your opportunity to build the single-family home of your dreams on one of the largest single family lots available in town.