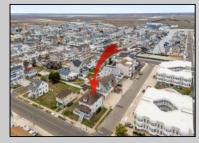

## COMMENTS

LOT in the Heart of Sea Isle City – 4200 Central Ave Exceptional Opportunity to Build a Spacious Single-Family Home! Don\'t miss this rare chance to own a very large, buildable single-family lot in the heart of Sea Isle City! Measuring 55\' x 75\', this generously sized single family lot offers the ideal footprint to build a very spacious custom single-family home—a true rarity in such a central location. Please Note: The existing structure will be removed prior to settlement, per a determination by the City of Sea Isle City, following a prior subdivision. Perfectly positioned just steps from top-rated restaurants, shopping, entertainment, and all the best Sea Isle has to offer, this lot is ideal for builders, investors, or anyone looking to design a one-of-a-kind beach retreat. Whether you\'re envisioning a year-round residence or a luxurious vacation escape, this is your opportunity to build the single-family home of your dreams on one of the largest single family lots available in town.