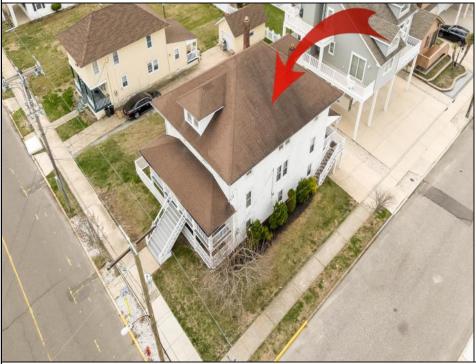

## COMMENTS

LOT in the Heart of Sea Isle City – 4200 Central Ave A unique opportunity to own a buildable LOT in the heart of Sea Isle City! Please Note: The existing structure on the lot will be removed prior to settlement, per a determination by the City of Sea Isle City due to a prior subdivision. This versatile 55\' x 75\' lot offers endless possibilities to build your dream single-family home in a prime location. Enjoy the convenience of being just steps away from top-rated restaurants, shopping, entertainment, and all that Sea Isle has to offer! Whether you\'re a builder, investor, or looking to create your own custom beach retreat, this is a rare chance to secure a centrally located property in one of the most sought-after areas of town. Don\'t miss out—build the single-family home of your dreams today!