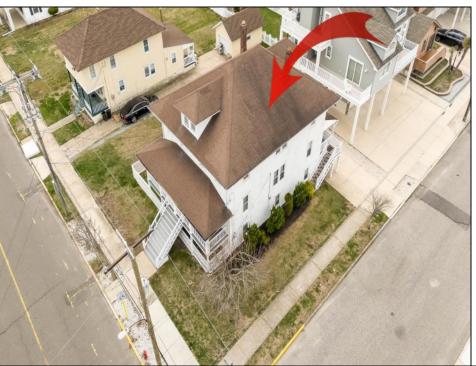

## **COMMENTS**

LOT in the Heart of Sea Isle City - 4200 Central Ave A unique opportunity to own a buildable LOT in the heart of Sea Isle City! Please Note: The existing structure on the lot will be removed prior to settlement, per a determination by the City of Sea Isle City due to a prior subdivision. This versatile 55\' x 75\' lot offers endless possibilities to build your dream single-family home in a prime location. Enjoy the convenience of being just steps away from top-rated restaurants, shopping, entertainment, and all that Sea Isle has to offer! Whether you\'re a builder, investor, or looking to create your own custom beach retreat, this is a rare chance to secure a centrally located property in one of the most sought-after areas of town. Don\'t miss out-build the singlefamily home of your dreams today!