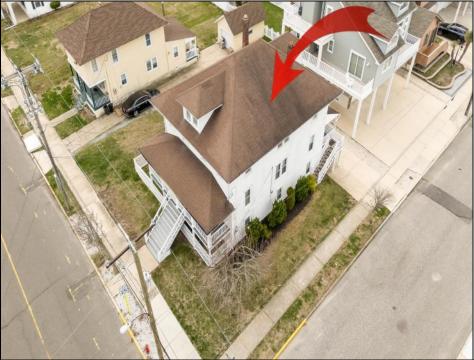

## COMMENTS

LOT in the Heart of Sea Isle City – 4200 Central Ave A unique opportunity to own a buildable LOT in the heart of Sea Isle City! Please Note: The existing structure on the lot will be removed prior to settlement, per a determination by the City of Sea Isle City due to a prior subdivision. This versatile 55\' x 75\' lot offers endless possibilities to build your dream single-family home in a prime location. Enjoy the convenience of being just steps away from top-rated restaurants, shopping, entertainment, and all that Sea Isle has to offer! Whether you\'re a builder, investor, or looking to create your own custom beach retreat, this is a rare chance to secure a centrally located property in one of the most sought-after areas of town. Don\'t miss out—build the single-family home of your dreams today!