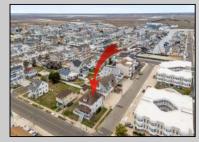

## COMMENTS

LOT in the Heart of Sea Isle City – 4200 Central Ave A unique opportunity to own a buildable LOT in the heart of Sea Isle City! Please Note: The existing structure on the lot will be removed prior to settlement, per a determination by the City of Sea Isle City due to a prior subdivision. This versatile 55\' x 75\' lot offers endless possibilities to build your dream single-family home in a prime location. Enjoy the convenience of being just steps away from top-rated restaurants, shopping, entertainment, and all that Sea Isle has to offer! Whether you\'re a builder, investor, or looking to create your own custom beach retreat, this is a rare chance to secure a centrally located property in one of the most sought-after areas of town. Don\'t miss out—build the single-family home of your dreams today!