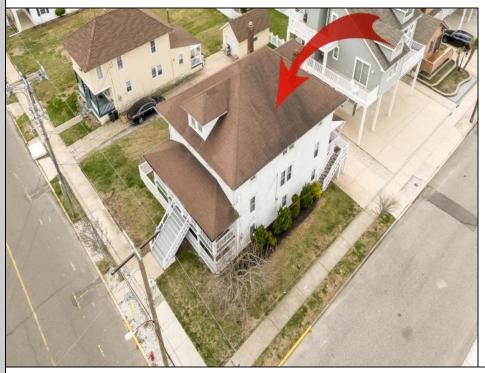

## COMMENTS

LOT in the Heart of Sea Isle City - 4200 Central Ave A unique opportunity to own a buildable LOT in the heart of Sea Isle City! Please Note: The existing structure on the lot will be removed prior to settlement, per a determination by the City of Sea Isle City due to a prior subdivision. This versatile 55\' x 75\' lot offers endless possibilities to build your dream single-family home in a prime location. Enjoy the convenience of being just steps away from top-rated restaurants, shopping, entertainment, and all that Sea Isle has to offer! Whether you\'re a builder, investor, or looking to create your own custom beach retreat, this is a rare chance to secure a centrally located property in one of the most sought-after areas of town. Don\'t miss out-build the singlefamily home of your dreams today!