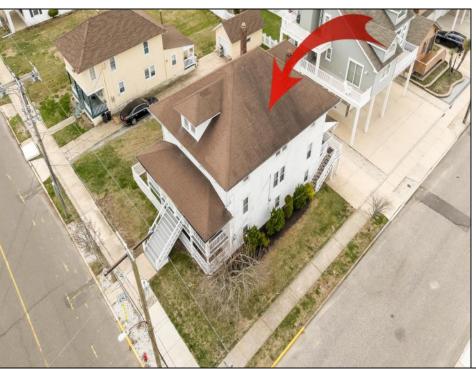

## **COMMENTS**

LOT in the Heart of Sea Isle City - 4200 Central Ave A unique opportunity to own a buildable LOT in the heart of Sea Isle City! Please Note: The existing structure on the lot will be removed prior to settlement, per a determination by the City of Sea Isle City due to a prior subdivision. This versatile 55\' x 75\' lot offers endless possibilities to build your dream single-family home in a prime location. Enjoy the convenience of being just steps away from top-rated restaurants, shopping, entertainment, and all that Sea Isle has to offer! Whether you\'re a builder, investor, or looking to create your own custom beach retreat, this is a rare chance to secure a centrally located property in one of the most sought-after areas of town. Don\'t miss out-build the singlefamily home of your dreams today!