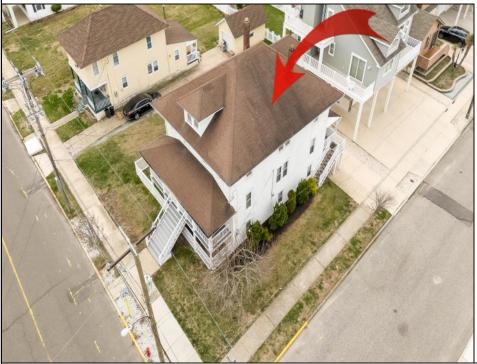

## COMMENTS

LOT in the Heart of Sea Isle City – 4200 Central Ave A unique opportunity to own a buildable LOT in the heart of Sea Isle City! Please Note: The existing structure on the lot will be removed prior to settlement, per a determination by the City of Sea Isle City due to a prior subdivision. This versatile 55\' x 75\' lot offers endless possibilities to build your dream single-family home in a prime location. Enjoy the convenience of being just steps away from top-rated restaurants, shopping, entertainment, and all that Sea Isle has to offer! Whether you\'re a builder, investor, or looking to create your own custom beach retreat, this is a rare chance to secure a centrally located property in one of the most sought-after areas of town. Don\'t miss out—build the single-family home of your dreams today!