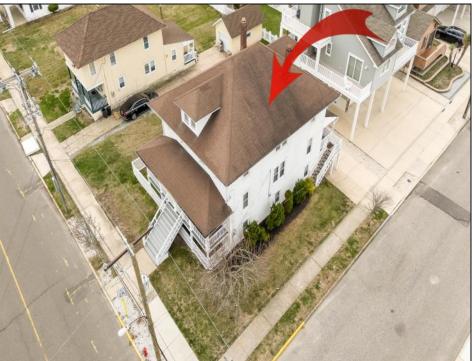

## **COMMENTS**

LOT in the Heart of Sea Isle City - 4200 Central Ave A unique opportunity to own a buildable LOT in the heart of Sea Isle City! Please Note: The existing structure on the lot will be removed prior to settlement, per a determination by the City of Sea Isle City due to a prior subdivision. This versatile 55\' x 75\' lot offers endless possibilities to build your dream single-family home in a prime location. Enjoy the convenience of being just steps away from top-rated restaurants, shopping, entertainment, and all that Sea Isle has to offer! Whether you\'re a builder, investor, or looking to create your own custom beach retreat, this is a rare chance to secure a centrally located property in one of the most sought-after areas of town. Don\'t miss out-build the singlefamily home of your dreams today!