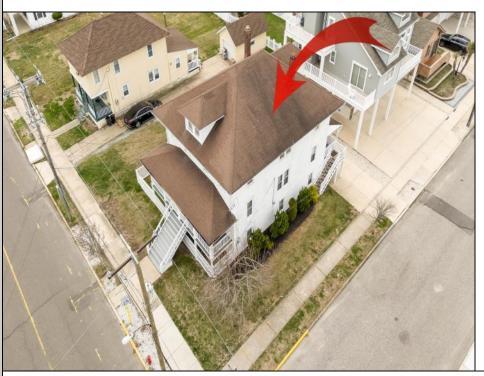

## **COMMENTS**

LOT in the Heart of Sea Isle City – 4200 Central Ave A unique opportunity to own a buildable LOT in the heart of Sea Isle City! Please Note: The existing structure on the lot will be removed prior to settlement, per a determination by the City of Sea Isle City due to a prior subdivision. This versatile 55\' x 75\' lot offers endless possibilities to build your dream single-family home in a prime location. Enjoy the convenience of being just steps away from top-rated restaurants, shopping, entertainment, and all that Sea Isle has to offer! Whether you\'re a builder, investor, or looking to create your own custom beach retreat, this is a rare chance to secure a centrally located property in one of the most sought-after areas of town. Don\'t miss out—build the single-family home of your dreams today!