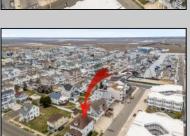

## **COMMENTS**

LOT in the Heart of Sea Isle City – 4200 Central Ave A unique opportunity to own a buildable LOT in the heart of Sea Isle City! Please Note: The existing structure on the lot will be removed prior to settlement, per a determination by the City of Sea Isle City due to a prior subdivision. This versatile 55\' x 75\' lot offers endless possibilities to build your dream single-family home in a prime location. Enjoy the convenience of being just steps away from top-rated restaurants, shopping, entertainment, and all that Sea Isle has to offer! Whether you\'re a builder, investor, or looking to create your own custom beach retreat, this is a rare chance to secure a centrally located property in one of the most sought-after areas of town. Don\'t miss out—build the single-family home of your dreams today!