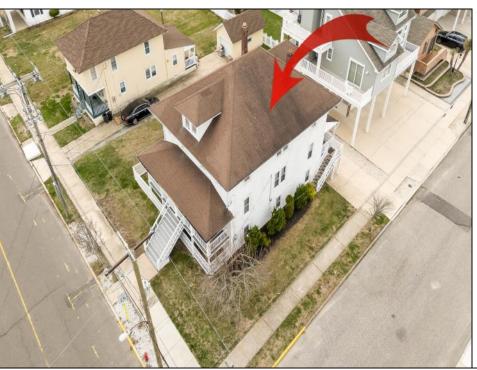

## **COMMENTS**

LOT in the Heart of Sea Isle City - 4200 Central Ave A unique opportunity to own a buildable LOT in the heart of Sea Isle City! Please Note: The existing structure on the lot will be removed prior to settlement, per a determination by the City of Sea Isle City due to a prior subdivision. This versatile 55\' x 75\' lot offers endless possibilities to build your dream single-family home in a prime location. Enjoy the convenience of being just steps away from top-rated restaurants, shopping, entertainment, and all that Sea Isle has to offer! Whether you\'re a builder, investor, or looking to create your own custom beach retreat, this is a rare chance to secure a centrally located property in one of the most sought-after areas of town. Don\'t miss out-build the singlefamily home of your dreams today!