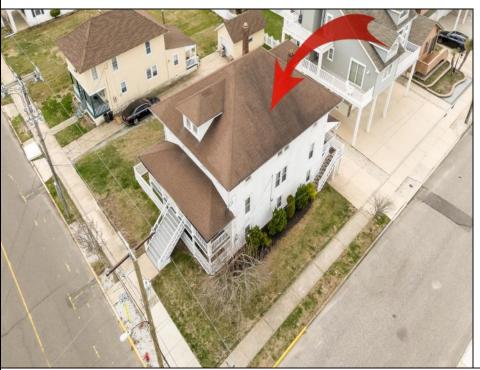

## **COMMENTS**

LOT in the Heart of Sea Isle City - 4200 Central Ave A unique opportunity to own a buildable LOT in the heart of Sea Isle City! Please Note: The existing structure on the lot will be removed prior to settlement, per a determination by the City of Sea Isle City due to a prior subdivision. This versatile 55\' x 75\' lot offers endless possibilities to build your dream single-family home in a prime location. Enjoy the convenience of being just steps away from top-rated restaurants, shopping, entertainment, and all that Sea Isle has to offer! Whether you\'re a builder, investor, or looking to create your own custom beach retreat, this is a rare chance to secure a centrally located property in one of the most sought-after areas of town. Don\'t miss out-build the singlefamily home of your dreams today!