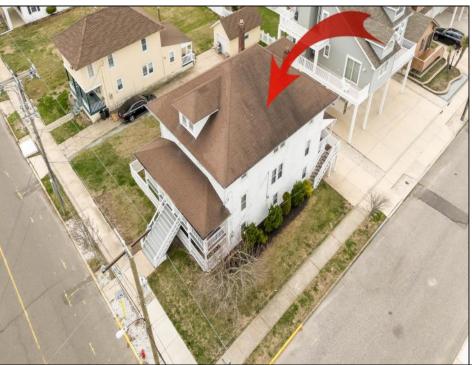

## **COMMENTS**

LOT in the Heart of Sea Isle City – 4200 Central Ave A unique opportunity to own a buildable LOT in the heart of Sea Isle City! Please Note: The existing structure on the lot will be removed prior to settlement, per a determination by the City of Sea Isle City due to a prior subdivision. This versatile 55\' x 75\' lot offers endless possibilities to build your dream single-family home in a prime location. Enjoy the convenience of being just steps away from top-rated restaurants, shopping, entertainment, and all that Sea Isle has to offer! Whether you\'re a builder, investor, or looking to create your own custom beach retreat, this is a rare chance to secure a centrally located property in one of the most sought-after areas of town. Don\'t miss out—build the single-family home of your dreams today!