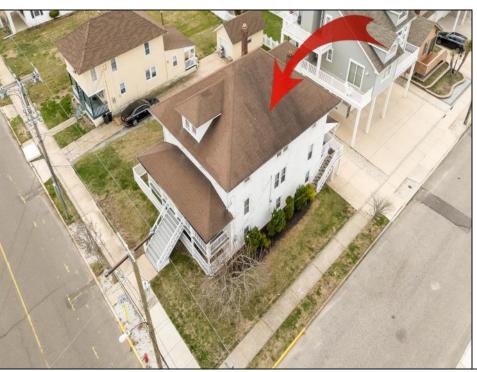

## **COMMENTS**

LOT in the Heart of Sea Isle City - 4200 Central Ave A unique opportunity to own a buildable LOT in the heart of Sea Isle City! Please Note: The existing structure on the lot will be removed prior to settlement, per a determination by the City of Sea Isle City due to a prior subdivision. This versatile 55\' x 75\' lot offers endless possibilities to build your dream single-family home in a prime location. Enjoy the convenience of being just steps away from top-rated restaurants, shopping, entertainment, and all that Sea Isle has to offer! Whether you\'re a builder, investor, or looking to create your own custom beach retreat, this is a rare chance to secure a centrally located property in one of the most sought-after areas of town. Don\'t miss out-build the singlefamily home of your dreams today!