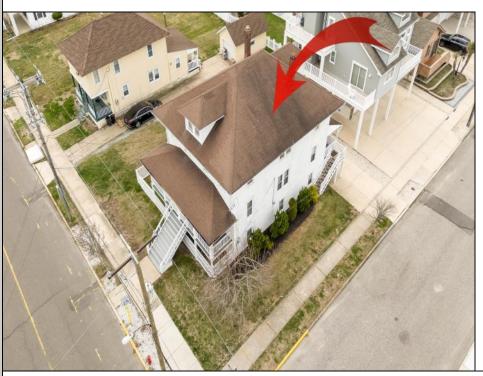

## **COMMENTS**

LOT in the Heart of Sea Isle City - 4200 Central Ave A unique opportunity to own a buildable LOT in the heart of Sea Isle City! Please Note: The existing structure on the lot will be removed prior to settlement, per a determination by the City of Sea Isle City due to a prior subdivision. This versatile 55\' x 75\' lot offers endless possibilities to build your dream single-family home in a prime location. Enjoy the convenience of being just steps away from top-rated restaurants, shopping, entertainment, and all that Sea Isle has to offer! Whether you\re a builder, investor, or looking to create your own custom beach retreat, this is a rare chance to secure a centrally located property in one of the most sought-after areas of town. Don\'t miss out-build the singlefamily home of your dreams today!