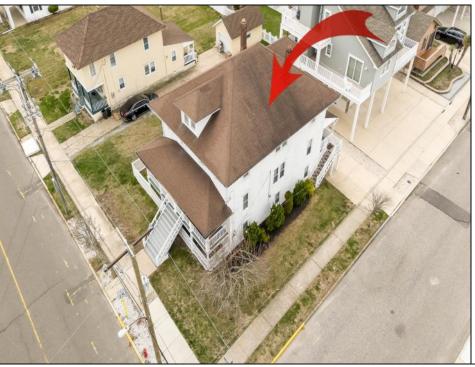

## **COMMENTS**

LOT in the Heart of Sea Isle City - 4200 Central Ave A unique opportunity to own a buildable LOT in the heart of Sea Isle City! Please Note: The existing structure on the lot will be removed prior to settlement, per a determination by the City of Sea Isle City due to a prior subdivision. This versatile 55\' x 75\' lot offers endless possibilities to build your dream single-family home in a prime location. Enjoy the convenience of being just steps away from top-rated restaurants, shopping, entertainment, and all that Sea Isle has to offer! Whether you\'re a builder, investor, or looking to create your own custom beach retreat, this is a rare chance to secure a centrally located property in one of the most sought-after areas of town. Don\'t miss out-build the singlefamily home of your dreams today!