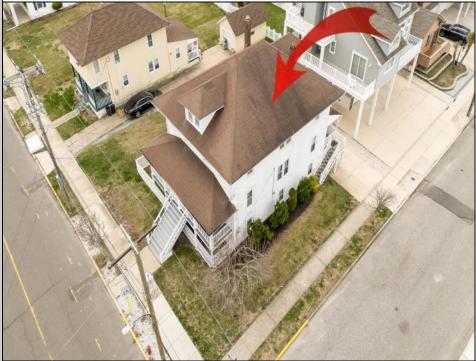

## COMMENTS

LOT in the Heart of Sea Isle City – 4200 Central Ave Exceptional Opportunity to Build a Spacious Single-Family Home! Don\'t miss this rare chance to own a very large, buildable single-family lot in the heart of Sea Isle City! Measuring 55\' x 75\', this generously sized single family lot offers the ideal footprint to build a very spacious custom single-family home—a true rarity in such a central location. Please Note: The existing structure will be removed prior to settlement, per a determination by the City of Sea Isle City, following a prior subdivision. Perfectly positioned just steps from top-rated restaurants, shopping, entertainment, and all the best Sea Isle has to offer, this lot is ideal for builders, investors, or anyone looking to design a one-of-a-kind beach retreat. Whether you\'re envisioning a year-round residence or a luxurious vacation escape, this is your opportunity to build the single-family home of your dreams on one of the largest single family lots available in town.