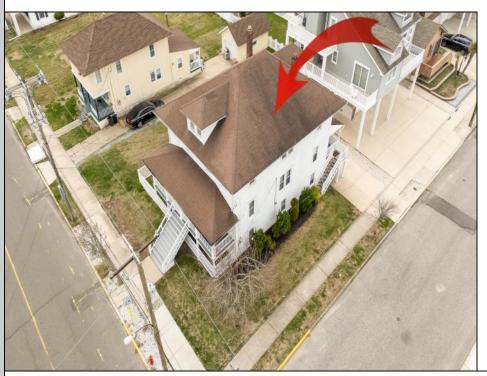

## **COMMENTS**

LOT in the Heart of Sea Isle City - 4200 Central Ave A unique opportunity to own a buildable LOT in the heart of Sea Isle City! Please Note: The existing structure on the lot will be removed prior to settlement, per a determination by the City of Sea Isle City due to a prior subdivision. This versatile 55\' x 75\' lot offers endless possibilities to build your dream single-family home in a prime location. Enjoy the convenience of being just steps away from top-rated restaurants, shopping, entertainment, and all that Sea Isle has to offer! Whether you\re a builder, investor, or looking to create your own custom beach retreat, this is a rare chance to secure a centrally located property in one of the most sought-after areas of town. Don\'t miss out-build the singlefamily home of your dreams today!