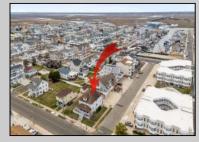

## COMMENTS

LOT in the Heart of Sea Isle City – 4200 Central Ave A unique opportunity to own a buildable LOT in the heart of Sea Isle City! Please Note: The existing structure on the lot will be removed prior to settlement, per a determination by the City of Sea Isle City due to a prior subdivision. This versatile 55\' x 75\' lot offers endless possibilities to build your dream single-family home in a prime location. Enjoy the convenience of being just steps away from top-rated restaurants, shopping, entertainment, and all that Sea Isle has to offer! Whether you\'re a builder, investor, or looking to create your own custom beach retreat, this is a rare chance to secure a centrally located property in one of the most sought-after areas of town. Don\'t miss out—build the single-family home of your dreams today!