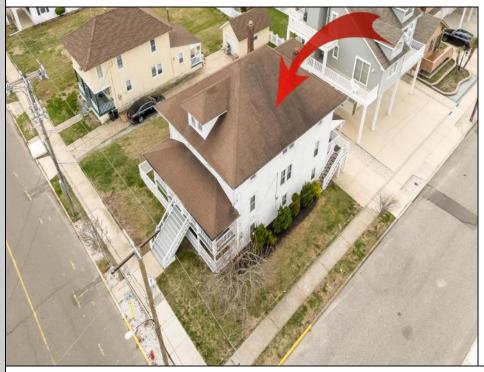

## COMMENTS

LOT in the Heart of Sea Isle City – 4200 Central Ave A unique opportunity to own a buildable LOT in the heart of Sea Isle City! Please Note: The existing structure on the lot will be removed prior to settlement, per a determination by the City of Sea Isle City due to a prior subdivision. This versatile 55\' x 75\' lot offers endless possibilities to build your dream single-family home in a prime location. Enjoy the convenience of being just steps away from top-rated restaurants, shopping, entertainment, and all that Sea Isle has to offer! Whether you\'re a builder, investor, or looking to create your own custom beach retreat, this is a rare chance to secure a centrally located property in one of the most sought-after areas of town. Don\'t miss out—build the single-family home of your dreams today!