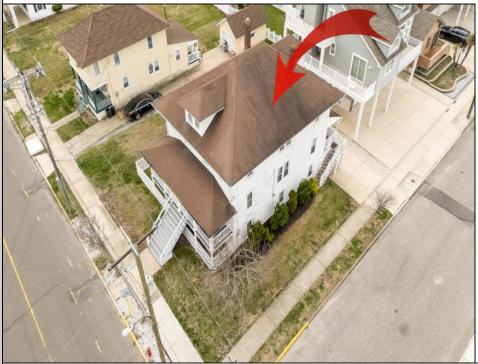

## COMMENTS

LOT in the Heart of Sea Isle City – 4200 Central Ave A unique opportunity to own a buildable LOT in the heart of Sea Isle City! Please Note: The existing structure on the lot will be removed prior to settlement, per a determination by the City of Sea Isle City due to a prior subdivision. This versatile 55\' x 75\' lot offers endless possibilities to build your dream single-family home in a prime location. Enjoy the convenience of being just steps away from top-rated restaurants, shopping, entertainment, and all that Sea Isle has to offer! Whether you\'re a builder, investor, or looking to create your own custom beach retreat, this is a rare chance to secure a centrally located property in one of the most sought-after areas of town. Don\'t miss out—build the single-family home of your dreams today!