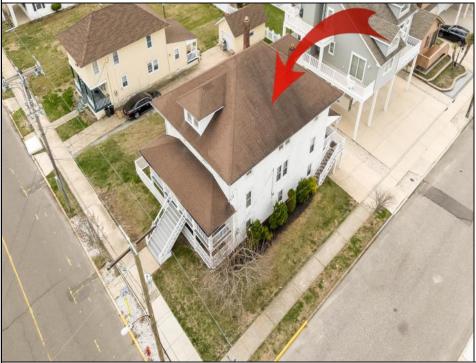

## COMMENTS

LOT in the Heart of Sea Isle City – 4200 Central Ave A unique opportunity to own a buildable LOT in the heart of Sea Isle City! Please Note: The existing structure on the lot will be removed prior to settlement, per a determination by the City of Sea Isle City due to a prior subdivision. This versatile 55\' x 75\' lot offers endless possibilities to build your dream single-family home in a prime location. Enjoy the convenience of being just steps away from top-rated restaurants, shopping, entertainment, and all that Sea Isle has to offer! Whether you\'re a builder, investor, or looking to create your own custom beach retreat, this is a rare chance to secure a centrally located property in one of the most sought-after areas of town. Don\'t miss out—build the single-family home of your dreams today!