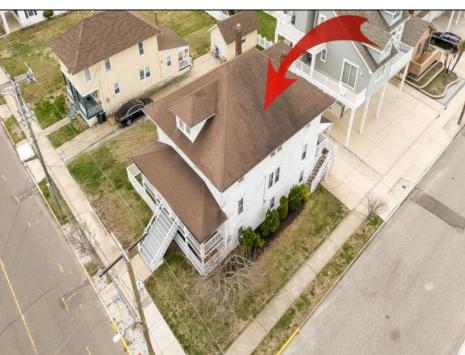

## **COMMENTS**

LOT in the Heart of Sea Isle City - 4200 Central Ave A unique opportunity to own a buildable LOT in the heart of Sea Isle City! Please Note: The existing structure on the lot will be removed prior to settlement, per a determination by the City of Sea Isle City due to a prior subdivision. This versatile 55\' x 75\' lot offers endless possibilities to build your dream single-family home in a prime location. Enjoy the convenience of being just steps away from top-rated restaurants, shopping, entertainment, and all that Sea Isle has to offer! Whether you\'re a builder, investor, or looking to create your own custom beach retreat, this is a rare chance to secure a centrally located property in one of the most sought-after areas of town. Don\'t miss out-build the singlefamily home of your dreams today!