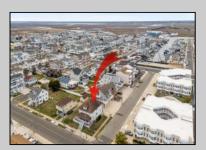

## **COMMENTS**

LOT in the Heart of Sea Isle City - 4200 Central Ave A unique opportunity to own a buildable LOT in the heart of Sea Isle City! Please Note: The existing structure on the lot will be removed prior to settlement, per a determination by the City of Sea Isle City due to a prior subdivision. This versatile 55\' x 75\' lot offers endless possibilities to build your dream single-family home in a prime location. Enjoy the convenience of being just steps away from top-rated restaurants, shopping, entertainment, and all that Sea Isle has to offer! Whether you\'re a builder, investor, or looking to create your own custom beach retreat, this is a rare chance to secure a centrally located property in one of the most sought-after areas of town. Don\'t miss out-build the singlefamily home of your dreams today!