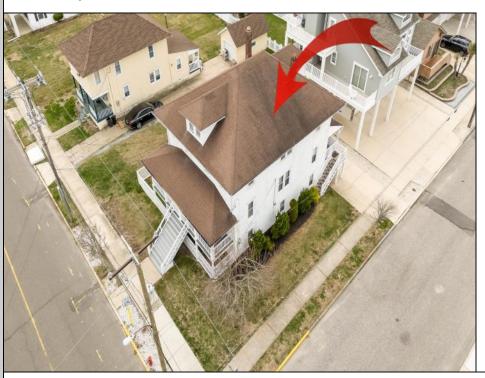

## **COMMENTS**

LOT in the Heart of Sea Isle City – 4200 Central Ave A unique opportunity to own a buildable LOT in the heart of Sea Isle City! Please Note: The existing structure on the lot will be removed prior to settlement, per a determination by the City of Sea Isle City due to a prior subdivision. This versatile 55\' x 75\' lot offers endless possibilities to build your dream single-family home in a prime location. Enjoy the convenience of being just steps away from top-rated restaurants, shopping, entertainment, and all that Sea Isle has to offer! Whether you\'re a builder, investor, or looking to create your own custom beach retreat, this is a rare chance to secure a centrally located property in one of the most sought-after areas of town. Don\'t miss out—build the single-family home of your dreams today!