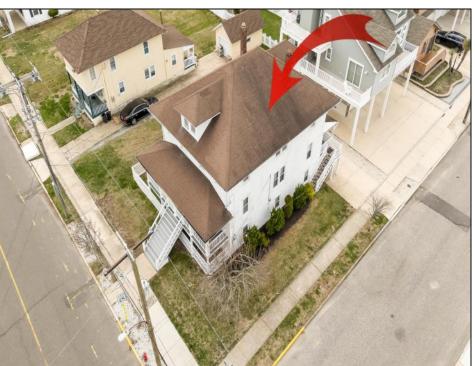

## **COMMENTS**

LOT in the Heart of Sea Isle City - 4200 Central Ave A unique opportunity to own a buildable LOT in the heart of Sea Isle City! Please Note: The existing structure on the lot will be removed prior to settlement, per a determination by the City of Sea Isle City due to a prior subdivision. This versatile 55\' x 75\' lot offers endless possibilities to build your dream single-family home in a prime location. Enjoy the convenience of being just steps away from top-rated restaurants, shopping, entertainment, and all that Sea Isle has to offer! Whether you\'re a builder, investor, or looking to create your own custom beach retreat, this is a rare chance to secure a centrally located property in one of the most sought-after areas of town. Don\'t miss out-build the singlefamily home of your dreams today!