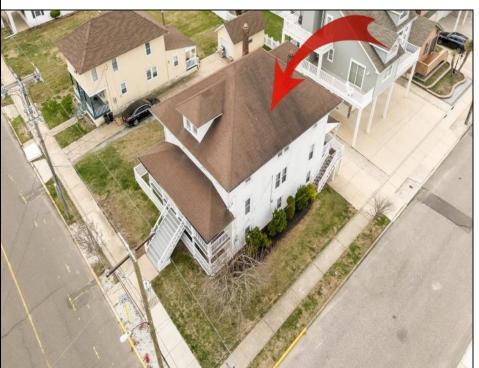

## **COMMENTS**

LOT in the Heart of Sea Isle City – 4200 Central Ave A unique opportunity to own a buildable LOT in the heart of Sea Isle City! Please Note: The existing structure on the lot will be removed prior to settlement, per a determination by the City of Sea Isle City due to a prior subdivision. This versatile 55\' x 75\' lot offers endless possibilities to build your dream single-family home in a prime location. Enjoy the convenience of being just steps away from top-rated restaurants, shopping, entertainment, and all that Sea Isle has to offer! Whether you\'re a builder, investor, or looking to create your own custom beach retreat, this is a rare chance to secure a centrally located property in one of the most sought-after areas of town. Don\'t miss out—build the single-family home of your dreams today!