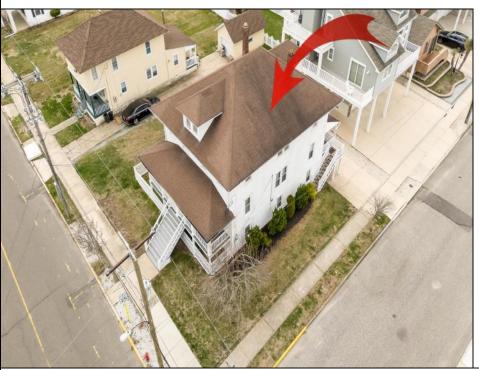

## **COMMENTS**

LOT in the Heart of Sea Isle City - 4200 Central Ave A unique opportunity to own a buildable LOT in the heart of Sea Isle City! Please Note: The existing structure on the lot will be removed prior to settlement, per a determination by the City of Sea Isle City due to a prior subdivision. This versatile 55\' x 75\' lot offers endless possibilities to build your dream single-family home in a prime location. Enjoy the convenience of being just steps away from top-rated restaurants, shopping, entertainment, and all that Sea Isle has to offer! Whether you\'re a builder, investor, or looking to create your own custom beach retreat, this is a rare chance to secure a centrally located property in one of the most sought-after areas of town. Don\'t miss out-build the singlefamily home of your dreams today!