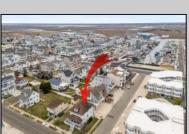

## **COMMENTS**

LOT in the Heart of Sea Isle City – 4200 Central Ave A unique opportunity to own a buildable LOT in the heart of Sea Isle City! Please Note: The existing structure on the lot will be removed prior to settlement, per a determination by the City of Sea Isle City due to a prior subdivision. This versatile 55\' x 75\' lot offers endless possibilities to build your dream single-family home in a prime location. Enjoy the convenience of being just steps away from top-rated restaurants, shopping, entertainment, and all that Sea Isle has to offer! Whether you\'re a builder, investor, or looking to create your own custom beach retreat, this is a rare chance to secure a centrally located property in one of the most sought-after areas of town. Don\'t miss out—build the single-family home of your dreams today!