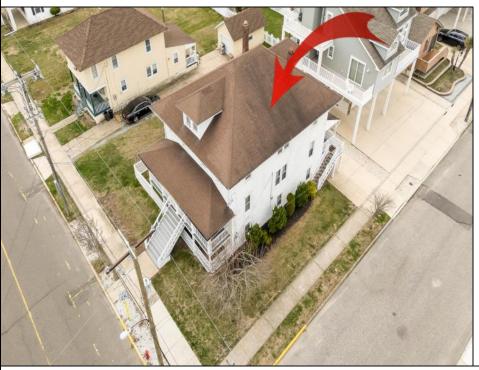

## **COMMENTS**

LOT in the Heart of Sea Isle City – 4200 Central Ave A unique opportunity to own a buildable LOT in the heart of Sea Isle City! Please Note: The existing structure on the lot will be removed prior to settlement, per a determination by the City of Sea Isle City due to a prior subdivision. This versatile 55\' x 75\' lot offers endless possibilities to build your dream single-family home in a prime location. Enjoy the convenience of being just steps away from top-rated restaurants, shopping, entertainment, and all that Sea Isle has to offer! Whether you\'re a builder, investor, or looking to create your own custom beach retreat, this is a rare chance to secure a centrally located property in one of the most sought-after areas of town. Don\'t miss out—build the single-family home of your dreams today!