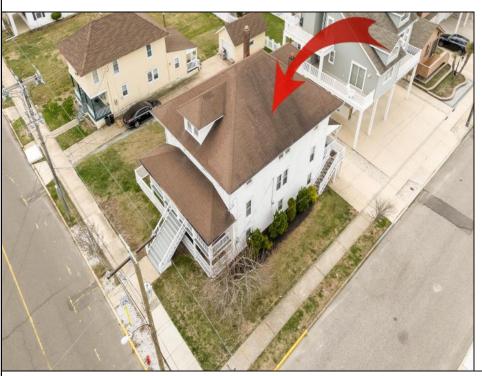

## **COMMENTS**

LOT in the Heart of Sea Isle City – 4200 Central Ave A unique opportunity to own a buildable LOT in the heart of Sea Isle City! Please Note: The existing structure on the lot will be removed prior to settlement, per a determination by the City of Sea Isle City due to a prior subdivision. This versatile 55\' x 75\' lot offers endless possibilities to build your dream single-family home in a prime location. Enjoy the convenience of being just steps away from top-rated restaurants, shopping, entertainment, and all that Sea Isle has to offer! Whether you\'re a builder, investor, or looking to create your own custom beach retreat, this is a rare chance to secure a centrally located property in one of the most sought-after areas of town. Don\'t miss out—build the single-family home of your dreams today!