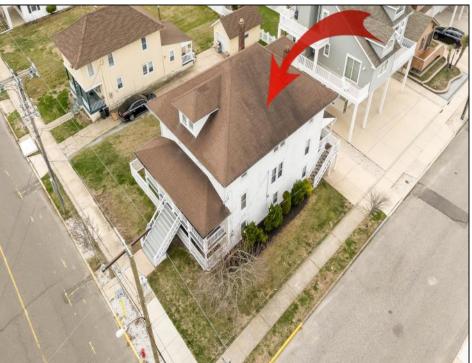

## **COMMENTS**

LOT in the Heart of Sea Isle City – 4200 Central Ave A unique opportunity to own a buildable LOT in the heart of Sea Isle City! Please Note: The existing structure on the lot will be removed prior to settlement, per a determination by the City of Sea Isle City due to a prior subdivision. This versatile 55\' x 75\' lot offers endless possibilities to build your dream single-family home in a prime location. Enjoy the convenience of being just steps away from top-rated restaurants, shopping, entertainment, and all that Sea Isle has to offer! Whether you\'re a builder, investor, or looking to create your own custom beach retreat, this is a rare chance to secure a centrally located property in one of the most sought-after areas of town. Don\'t miss out—build the single-family home of your dreams today!