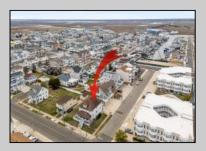

## **COMMENTS**

LOT in the Heart of Sea Isle City – 4200 Central Ave A unique opportunity to own a buildable LOT in the heart of Sea Isle City! Please Note: The existing structure on the lot will be removed prior to settlement, per a determination by the City of Sea Isle City due to a prior subdivision. This versatile 55\' x 75\' lot offers endless possibilities to build your dream single-family home in a prime location. Enjoy the convenience of being just steps away from top-rated restaurants, shopping, entertainment, and all that Sea Isle has to offer! Whether you\'re a builder, investor, or looking to create your own custom beach retreat, this is a rare chance to secure a centrally located property in one of the most sought-after areas of town. Don\'t miss out—build the single-family home of your dreams today!