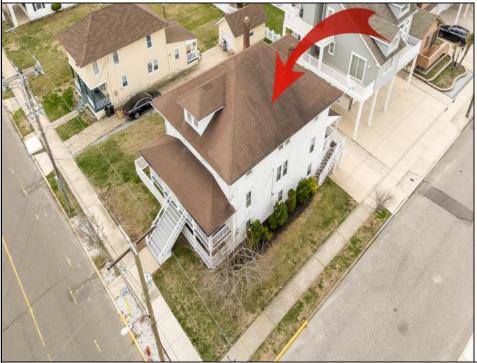

## COMMENTS

LOT in the Heart of Sea Isle City – 4200 Central Ave A unique opportunity to own a buildable LOT in the heart of Sea Isle City! Please Note: The existing structure on the lot will be removed prior to settlement, per a determination by the City of Sea Isle City due to a prior subdivision. This versatile 55\' x 75\' lot offers endless possibilities to build your dream single-family home in a prime location. Enjoy the convenience of being just steps away from top-rated restaurants, shopping, entertainment, and all that Sea Isle has to offer! Whether you\'re a builder, investor, or looking to create your own custom beach retreat, this is a rare chance to secure a centrally located property in one of the most sought-after areas of town. Don\'t miss out—build the single-family home of your dreams today!