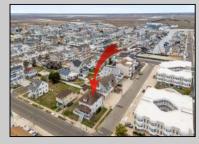

## COMMENTS

LOT in the Heart of Sea Isle City – 4200 Central Ave A unique opportunity to own a buildable LOT in the heart of Sea Isle City! Please Note: The existing structure on the lot will be removed prior to settlement, per a determination by the City of Sea Isle City due to a prior subdivision. This versatile 55\' x 75\' lot offers endless possibilities to build your dream single-family home in a prime location. Enjoy the convenience of being just steps away from top-rated restaurants, shopping, entertainment, and all that Sea Isle has to offer! Whether you\'re a builder, investor, or looking to create your own custom beach retreat, this is a rare chance to secure a centrally located property in one of the most sought-after areas of town. Don\'t miss out—build the single-family home of your dreams today!