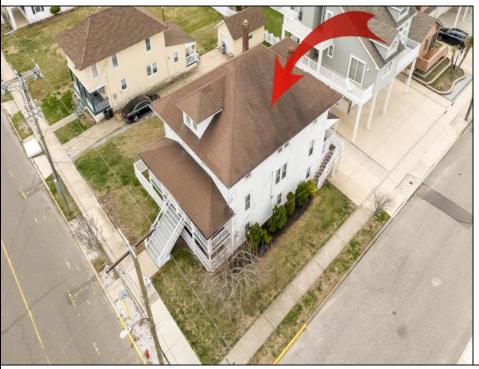

## **COMMENTS**

LOT in the Heart of Sea Isle City – 4200 Central Ave A unique opportunity to own a buildable LOT in the heart of Sea Isle City! Please Note: The existing structure on the lot will be removed prior to settlement, per a determination by the City of Sea Isle City due to a prior subdivision. This versatile 55\' x 75\' lot offers endless possibilities to build your dream single-family home in a prime location. Enjoy the convenience of being just steps away from top-rated restaurants, shopping, entertainment, and all that Sea Isle has to offer! Whether you\'re a builder, investor, or looking to create your own custom beach retreat, this is a rare chance to secure a centrally located property in one of the most sought-after areas of town. Don\'t miss out—build the single-family home of your dreams today!