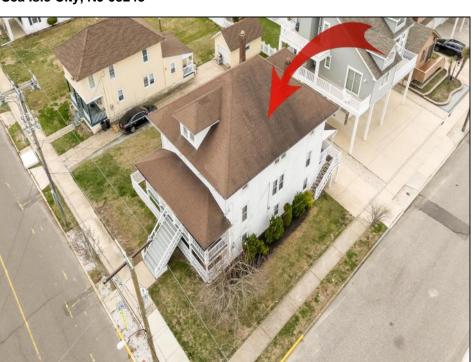

## **COMMENTS**

LOT in the Heart of Sea Isle City – 4200 Central Ave A unique opportunity to own a buildable LOT in the heart of Sea Isle City! Please Note: The existing structure on the lot will be removed prior to settlement, per a determination by the City of Sea Isle City due to a prior subdivision. This versatile 55\' x 75\' lot offers endless possibilities to build your dream single-family home in a prime location. Enjoy the convenience of being just steps away from top-rated restaurants, shopping, entertainment, and all that Sea Isle has to offer! Whether you\'re a builder, investor, or looking to create your own custom beach retreat, this is a rare chance to secure a centrally located property in one of the most sought-after areas of town. Don\'t miss out—build the single-family home of your dreams today!