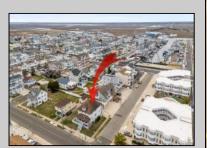

## **COMMENTS**

LOT in the Heart of Sea Isle City – 4200 Central Ave A unique opportunity to own a buildable LOT in the heart of Sea Isle City! Please Note: The existing structure on the lot will be removed prior to settlement, per a determination by the City of Sea Isle City due to a prior subdivision. This versatile 55\' x 75\' lot offers endless possibilities to build your dream single-family home in a prime location. Enjoy the convenience of being just steps away from top-rated restaurants, shopping, entertainment, and all that Sea Isle has to offer! Whether you\'re a builder, investor, or looking to create your own custom beach retreat, this is a rare chance to secure a centrally located property in one of the most sought-after areas of town. Don\'t miss out—build the single-family home of your dreams today!