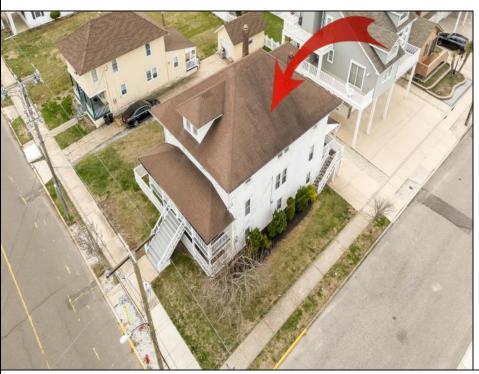

## **COMMENTS**

LOT in the Heart of Sea Isle City - 4200 Central Ave A unique opportunity to own a buildable LOT in the heart of Sea Isle City! Please Note: The existing structure on the lot will be removed prior to settlement, per a determination by the City of Sea Isle City due to a prior subdivision. This versatile 55\' x 75\' lot offers endless possibilities to build your dream single-family home in a prime location. Enjoy the convenience of being just steps away from top-rated restaurants, shopping, entertainment, and all that Sea Isle has to offer! Whether you\'re a builder, investor, or looking to create your own custom beach retreat, this is a rare chance to secure a centrally located property in one of the most sought-after areas of town. Don\'t miss out-build the singlefamily home of your dreams today!