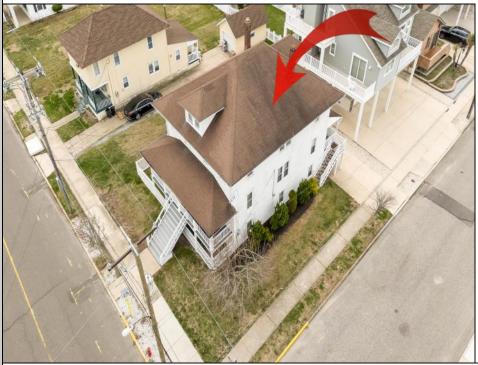

## COMMENTS

LOT in the Heart of Sea Isle City – 4200 Central Ave A unique opportunity to own a buildable LOT in the heart of Sea Isle City! Please Note: The existing structure on the lot will be removed prior to settlement, per a determination by the City of Sea Isle City due to a prior subdivision. This versatile 55\' x 75\' lot offers endless possibilities to build your dream single-family home in a prime location. Enjoy the convenience of being just steps away from top-rated restaurants, shopping, entertainment, and all that Sea Isle has to offer! Whether you\'re a builder, investor, or looking to create your own custom beach retreat, this is a rare chance to secure a centrally located property in one of the most sought-after areas of town. Don\'t miss out—build the single-family home of your dreams today!