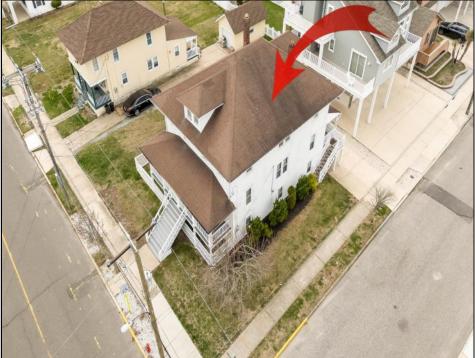

## COMMENTS

LOT in the Heart of Sea Isle City – 4200 Central Ave Exceptional Opportunity to Build a Spacious Single-Family Home! Don\'t miss this rare chance to own a very large, buildable single-family lot in the heart of Sea Isle City! Measuring 55\' x 75\', this generously sized single family lot offers the ideal footprint to build a very spacious custom single-family home—a true rarity in such a central location. Please Note: The existing structure will be removed prior to settlement, per a determination by the City of Sea Isle City, following a prior subdivision. Perfectly positioned just steps from top-rated restaurants, shopping, entertainment, and all the best Sea Isle has to offer, this lot is ideal for builders, investors, or anyone looking to design a one-of-a-kind beach retreat. Whether you\'re envisioning a year-round residence or a luxurious vacation escape, this is your opportunity to build the single-family home of your dreams on one of the largest single family lots available in town.