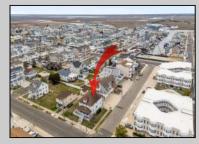

## COMMENTS

LOT in the Heart of Sea Isle City – 4200 Central Ave A unique opportunity to own a buildable LOT in the heart of Sea Isle City! Please Note: The existing structure on the lot will be removed prior to settlement, per a determination by the City of Sea Isle City due to a prior subdivision. This versatile 55\' x 75\' lot offers endless possibilities to build your dream single-family home in a prime location. Enjoy the convenience of being just steps away from top-rated restaurants, shopping, entertainment, and all that Sea Isle has to offer! Whether you\'re a builder, investor, or looking to create your own custom beach retreat, this is a rare chance to secure a centrally located property in one of the most sought-after areas of town. Don\'t miss out—build the single-family home of your dreams today!