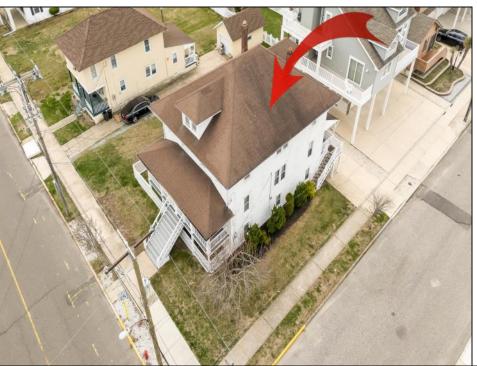

## **COMMENTS**

LOT in the Heart of Sea Isle City - 4200 Central Ave A unique opportunity to own a buildable LOT in the heart of Sea Isle City! Please Note: The existing structure on the lot will be removed prior to settlement, per a determination by the City of Sea Isle City due to a prior subdivision. This versatile 55\' x 75\' lot offers endless possibilities to build your dream single-family home in a prime location. Enjoy the convenience of being just steps away from top-rated restaurants, shopping, entertainment, and all that Sea Isle has to offer! Whether you\'re a builder, investor, or looking to create your own custom beach retreat, this is a rare chance to secure a centrally located property in one of the most sought-after areas of town. Don\'t miss out-build the singlefamily home of your dreams today!