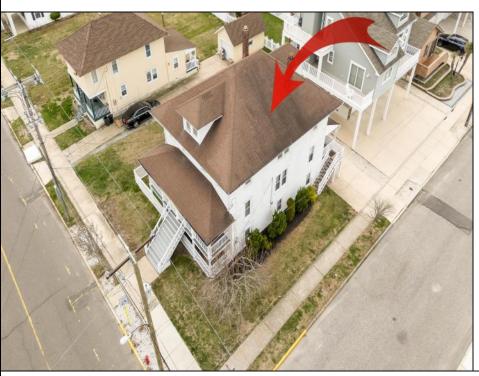

## **COMMENTS**

LOT in the Heart of Sea Isle City - 4200 Central Ave A unique opportunity to own a buildable LOT in the heart of Sea Isle City! Please Note: The existing structure on the lot will be removed prior to settlement, per a determination by the City of Sea Isle City due to a prior subdivision. This versatile 55\' x 75\' lot offers endless possibilities to build your dream single-family home in a prime location. Enjoy the convenience of being just steps away from top-rated restaurants, shopping, entertainment, and all that Sea Isle has to offer! Whether you\'re a builder, investor, or looking to create your own custom beach retreat, this is a rare chance to secure a centrally located property in one of the most sought-after areas of town. Don\'t miss out-build the singlefamily home of your dreams today!