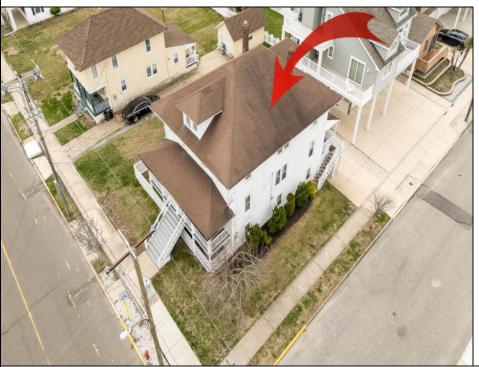

## **COMMENTS**

LOT in the Heart of Sea Isle City - 4200 Central Ave A unique opportunity to own a buildable LOT in the heart of Sea Isle City! Please Note: The existing structure on the lot will be removed prior to settlement, per a determination by the City of Sea Isle City due to a prior subdivision. This versatile 55\' x 75\' lot offers endless possibilities to build your dream single-family home in a prime location. Enjoy the convenience of being just steps away from top-rated restaurants, shopping, entertainment, and all that Sea Isle has to offer! Whether you\'re a builder, investor, or looking to create your own custom beach retreat, this is a rare chance to secure a centrally located property in one of the most sought-after areas of town. Don\'t miss out-build the singlefamily home of your dreams today!