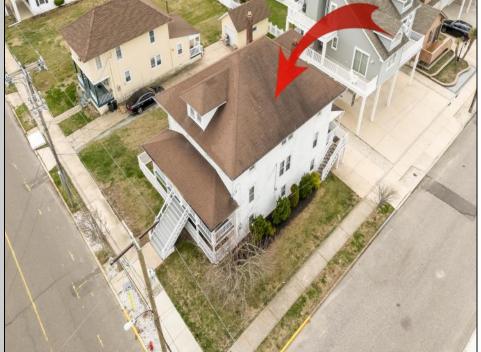

## COMMENTS the Heart of Sea Isle City – 4200 Central Ave

LOT in the Heart of Sea Isle City – 4200 Central Ave A unique opportunity to own a buildable LOT in the heart of Sea Isle City! Please Note: The existing structure on the lot will be removed prior to settlement, per a determination by the City of Sea Isle City due to a prior subdivision. This versatile 55\' x 75\' lot offers endless possibilities to build your dream single-family home in a prime location. Enjoy the convenience of being just steps away from top-rated restaurants, shopping, entertainment, and all that Sea Isle has to offer! Whether you\'re a builder, investor, or looking to create your own custom beach retreat, this is a rare chance to secure a centrally located property in one of the most sought-after areas of town. Don\'t miss out—build the single-family home of your dreams today!