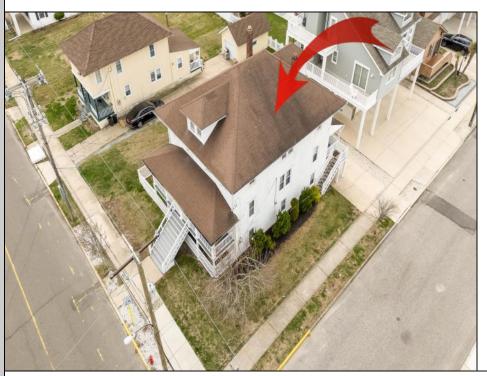

## **COMMENTS**

LOT in the Heart of Sea Isle City – 4200 Central Ave A unique opportunity to own a buildable LOT in the heart of Sea Isle City! Please Note: The existing structure on the lot will be removed prior to settlement, per a determination by the City of Sea Isle City due to a prior subdivision. This versatile 55\' x 75\' lot offers endless possibilities to build your dream single-family home in a prime location. Enjoy the convenience of being just steps away from top-rated restaurants, shopping, entertainment, and all that Sea Isle has to offer! Whether you\'re a builder, investor, or looking to create your own custom beach retreat, this is a rare chance to secure a centrally located property in one of the most sought-after areas of town. Don\'t miss out—build the single-family home of your dreams today!