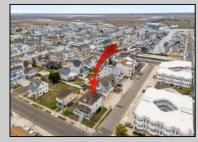

## COMMENTS

LOT in the Heart of Sea Isle City – 4200 Central Ave A unique opportunity to own a buildable LOT in the heart of Sea Isle City! Please Note: The existing structure on the lot will be removed prior to settlement, per a determination by the City of Sea Isle City due to a prior subdivision. This versatile 55\' x 75\' lot offers endless possibilities to build your dream single-family home in a prime location. Enjoy the convenience of being just steps away from top-rated restaurants, shopping, entertainment, and all that Sea Isle has to offer! Whether you\'re a builder, investor, or looking to create your own custom beach retreat, this is a rare chance to secure a centrally located property in one of the most sought-after areas of town. Don\'t miss out—build the single-family home of your dreams today!