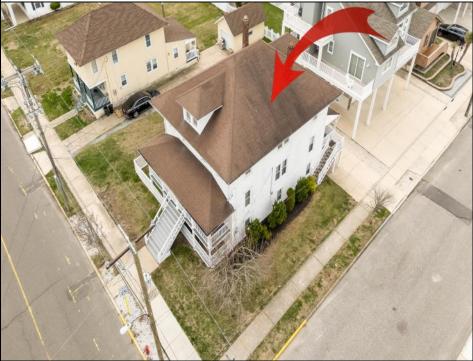

## COMMENTS

LOT in the Heart of Sea Isle City – 4200 Central Ave A unique opportunity to own a buildable LOT in the heart of Sea Isle City! Please Note: The existing structure on the lot will be removed prior to settlement, per a determination by the City of Sea Isle City due to a prior subdivision. This versatile 55\' x 75\' lot offers endless possibilities to build your dream single-family home in a prime location. Enjoy the convenience of being just steps away from top-rated restaurants, shopping, entertainment, and all that Sea Isle has to offer! Whether you\'re a builder, investor, or looking to create your own custom beach retreat, this is a rare chance to secure a centrally located property in one of the most sought-after areas of town. Don\'t miss out—build the single-family home of your dreams today!