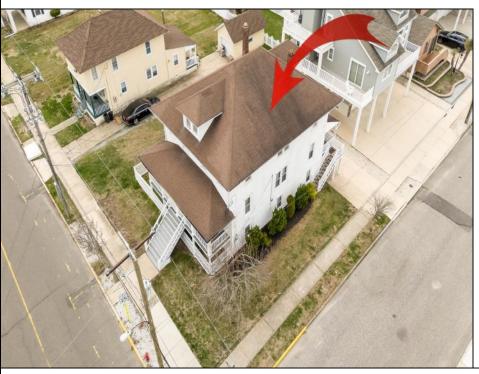

## **COMMENTS**

LOT in the Heart of Sea Isle City - 4200 Central Ave A unique opportunity to own a buildable LOT in the heart of Sea Isle City! Please Note: The existing structure on the lot will be removed prior to settlement, per a determination by the City of Sea Isle City due to a prior subdivision. This versatile 55\' x 75\' lot offers endless possibilities to build your dream single-family home in a prime location. Enjoy the convenience of being just steps away from top-rated restaurants, shopping, entertainment, and all that Sea Isle has to offer! Whether you\'re a builder, investor, or looking to create your own custom beach retreat, this is a rare chance to secure a centrally located property in one of the most sought-after areas of town. Don\'t miss out-build the singlefamily home of your dreams today!