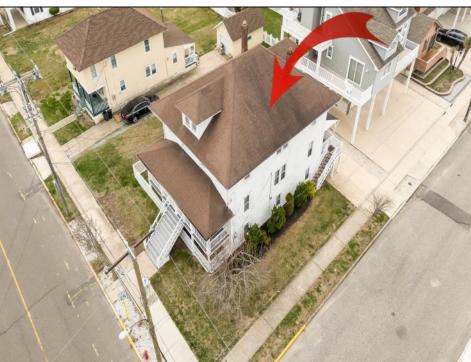

## **COMMENTS**

LOT in the Heart of Sea Isle City – 4200 Central Ave A unique opportunity to own a buildable LOT in the heart of Sea Isle City! Please Note: The existing structure on the lot will be removed prior to settlement, per a determination by the City of Sea Isle City due to a prior subdivision. This versatile 55\' x 75\' lot offers endless possibilities to build your dream single-family home in a prime location. Enjoy the convenience of being just steps away from top-rated restaurants, shopping, entertainment, and all that Sea Isle has to offer! Whether you\'re a builder, investor, or looking to create your own custom beach retreat, this is a rare chance to secure a centrally located property in one of the most sought-after areas of town. Don\'t miss out—build the single-family home of your dreams today!