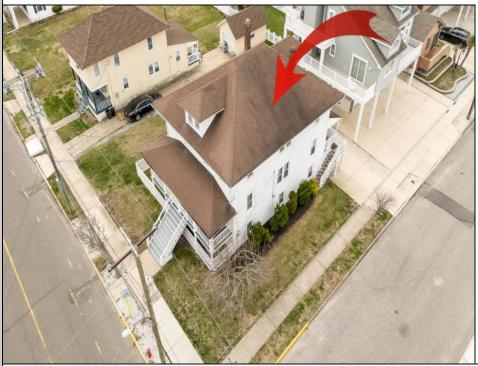

## COMMENTS

LOT in the Heart of Sea Isle City – 4200 Central Ave A unique opportunity to own a buildable LOT in the heart of Sea Isle City! Please Note: The existing structure on the lot will be removed prior to settlement, per a determination by the City of Sea Isle City due to a prior subdivision. This versatile 55\' x 75\' lot offers endless possibilities to build your dream single-family home in a prime location. Enjoy the convenience of being just steps away from top-rated restaurants, shopping, entertainment, and all that Sea Isle has to offer! Whether you\'re a builder, investor, or looking to create your own custom beach retreat, this is a rare chance to secure a centrally located property in one of the most sought-after areas of town. Don\'t miss out—build the single-family home of your dreams today!