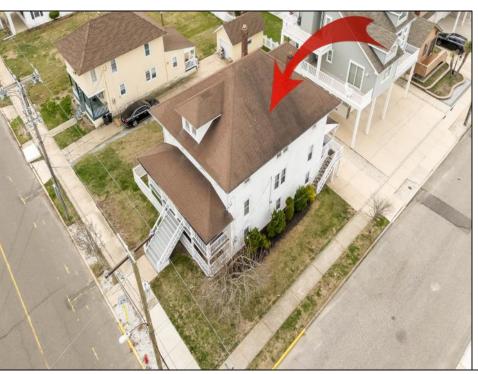

## **COMMENTS**

LOT in the Heart of Sea Isle City - 4200 Central Ave A unique opportunity to own a buildable LOT in the heart of Sea Isle City! Please Note: The existing structure on the lot will be removed prior to settlement, per a determination by the City of Sea Isle City due to a prior subdivision. This versatile 55\' x 75\' lot offers endless possibilities to build your dream single-family home in a prime location. Enjoy the convenience of being just steps away from top-rated restaurants, shopping, entertainment, and all that Sea Isle has to offer! Whether you\'re a builder, investor, or looking to create your own custom beach retreat, this is a rare chance to secure a centrally located property in one of the most sought-after areas of town. Don\'t miss out-build the singlefamily home of your dreams today!