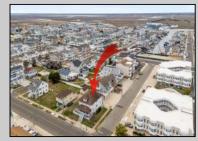

## COMMENTS

LOT in the Heart of Sea Isle City – 4200 Central Ave A unique opportunity to own a buildable LOT in the heart of Sea Isle City! Please Note: The existing structure on the lot will be removed prior to settlement, per a determination by the City of Sea Isle City due to a prior subdivision. This versatile 55\' x 75\' lot offers endless possibilities to build your dream single-family home in a prime location. Enjoy the convenience of being just steps away from top-rated restaurants, shopping, entertainment, and all that Sea Isle has to offer! Whether you\'re a builder, investor, or looking to create your own custom beach retreat, this is a rare chance to secure a centrally located property in one of the most sought-after areas of town. Don\'t miss out—build the single-family home of your dreams today!