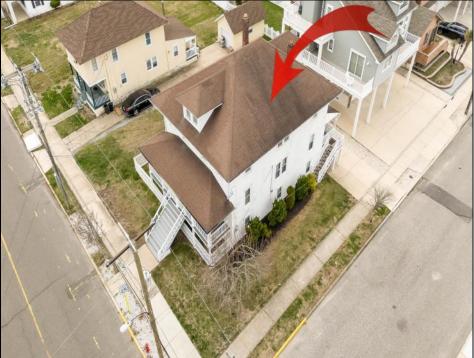

## COMMENTS

LOT in the Heart of Sea Isle City – 4200 Central Ave A unique opportunity to own a buildable LOT in the heart of Sea Isle City! Please Note: The existing structure on the lot will be removed prior to settlement, per a determination by the City of Sea Isle City due to a prior subdivision. This versatile 55\' x 75\' lot offers endless possibilities to build your dream single-family home in a prime location. Enjoy the convenience of being just steps away from top-rated restaurants, shopping, entertainment, and all that Sea Isle has to offer! Whether you\'re a builder, investor, or looking to create your own custom beach retreat, this is a rare chance to secure a centrally located property in one of the most sought-after areas of town. Don\'t miss out—build the single-family home of your dreams today!