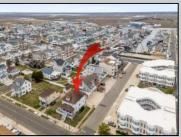

## **COMMENTS**

LOT in the Heart of Sea Isle City - 4200 Central Ave Exceptional Opportunity to Build a Spacious Single-Family Home! Don\'t miss this rare chance to own a very large, buildable singlefamily lot in the heart of Sea Isle City! Measuring 55\' x 75\', this generously sized single family lot offers the ideal footprint to build a very spacious custom single-family home—a true rarity in such a central location. Please Note: The existing structure will be removed prior to settlement, per a determination by the City of Sea Isle City, following a prior subdivision. Perfectly positioned just steps from top-rated restaurants, shopping, entertainment, and all the best Sea Isle has to offer, this lot is ideal for builders, investors, or anyone looking to design a one-of-a-kind beach retreat. Whether you\'re envisioning a year-round residence or a luxurious vacation escape, this is your opportunity to build the single-family home of your dreams on one of the largest single family lots available in town.