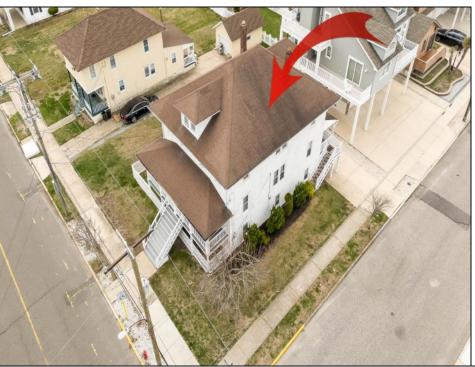

## **COMMENTS**

LOT in the Heart of Sea Isle City - 4200 Central Ave Exceptional Opportunity to Build a Spacious Single-Family Home! Don\'t miss this rare chance to own a very large, buildable singlefamily lot in the heart of Sea Isle City! Measuring 55\' x 75\', this generously sized single family lot offers the ideal footprint to build a very spacious custom single-family home—a true rarity in such a central location. Please Note: The existing structure will be removed prior to settlement, per a determination by the City of Sea Isle City, following a prior subdivision. Perfectly positioned just steps from top-rated restaurants, shopping, entertainment, and all the best Sea Isle has to offer, this lot is ideal for builders, investors, or anyone looking to design a one-of-a-kind beach retreat. Whether you\'re envisioning a year-round residence or a luxurious vacation escape, this is your opportunity to build the single-family home of your dreams on one of the largest single family lots available in town.