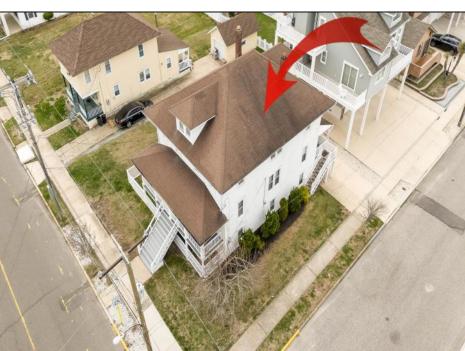

## **COMMENTS**

LOT in the Heart of Sea Isle City – 4200 Central Ave A unique opportunity to own a buildable LOT in the heart of Sea Isle City! Please Note: The existing structure on the lot will be removed prior to settlement, per a determination by the City of Sea Isle City due to a prior subdivision. This versatile 55\' x 75\' lot offers endless possibilities to build your dream single-family home in a prime location. Enjoy the convenience of being just steps away from top-rated restaurants, shopping, entertainment, and all that Sea Isle has to offer! Whether you\'re a builder, investor, or looking to create your own custom beach retreat, this is a rare chance to secure a centrally located property in one of the most sought-after areas of town. Don\'t miss out—build the single-family home of your dreams today!