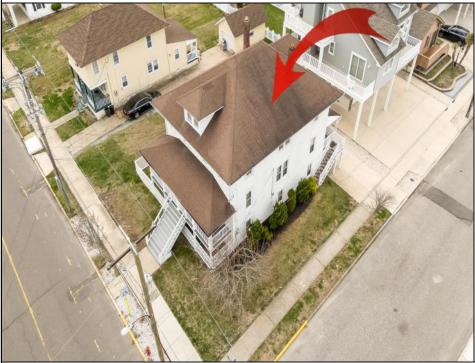

## COMMENTS

LOT in the Heart of Sea Isle City – 4200 Central Ave A unique opportunity to own a buildable LOT in the heart of Sea Isle City! Please Note: The existing structure on the lot will be removed prior to settlement, per a determination by the City of Sea Isle City due to a prior subdivision. This versatile 55\' x 75\' lot offers endless possibilities to build your dream single-family home in a prime location. Enjoy the convenience of being just steps away from top-rated restaurants, shopping, entertainment, and all that Sea Isle has to offer! Whether you\'re a builder, investor, or looking to create your own custom beach retreat, this is a rare chance to secure a centrally located property in one of the most sought-after areas of town. Don\'t miss out—build the single-family home of your dreams today!