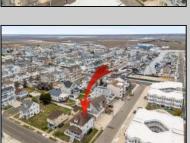

## **COMMENTS**

LOT in the Heart of Sea Isle City - 4200 Central Ave A unique opportunity to own a buildable LOT in the heart of Sea Isle City! Please Note: The existing structure on the lot will be removed prior to settlement, per a determination by the City of Sea Isle City due to a prior subdivision. This versatile 55\' x 75\' lot offers endless possibilities to build your dream single-family home in a prime location. Enjoy the convenience of being just steps away from top-rated restaurants, shopping, entertainment, and all that Sea Isle has to offer! Whether you\'re a builder, investor, or looking to create your own custom beach retreat, this is a rare chance to secure a centrally located property in one of the most sought-after areas of town. Don\'t miss out-build the singlefamily home of your dreams today!