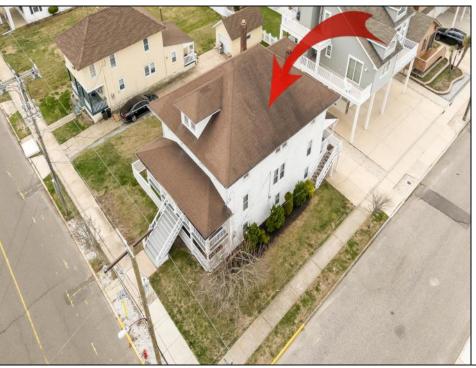

## **COMMENTS**

LOT in the Heart of Sea Isle City - 4200 Central Ave A unique opportunity to own a buildable LOT in the heart of Sea Isle City! Please Note: The existing structure on the lot will be removed prior to settlement, per a determination by the City of Sea Isle City due to a prior subdivision. This versatile 55\' x 75\' lot offers endless possibilities to build your dream single-family home in a prime location. Enjoy the convenience of being just steps away from top-rated restaurants, shopping, entertainment, and all that Sea Isle has to offer! Whether you\'re a builder, investor, or looking to create your own custom beach retreat, this is a rare chance to secure a centrally located property in one of the most sought-after areas of town. Don\'t miss out-build the singlefamily home of your dreams today!